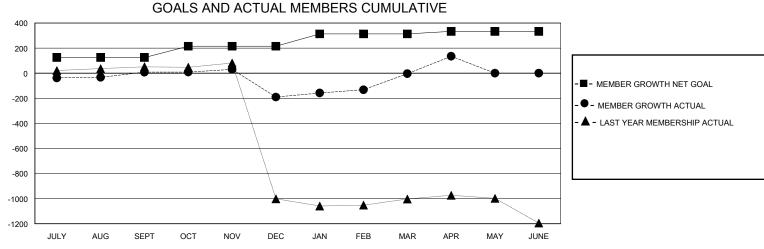

## District 301 E

Results as of: 4/30/2024

| GMT:                  |               |           | GMT CA        |                       |                       |                         |                                                    |  |  |
|-----------------------|---------------|-----------|---------------|-----------------------|-----------------------|-------------------------|----------------------------------------------------|--|--|
|                       | Club          | s         |               | Members               |                       |                         |                                                    |  |  |
| RESULTS FOR 2023-2024 |               |           |               | RESULTS FOR 2023-2024 |                       |                         |                                                    |  |  |
| QUARTER               | NEW CLUB GOAL | NEW CLUBS | DROPPED CLUBS | QUARTER MEMB          | ER GROWTH NET<br>GOAL | MEMBER GROWTH<br>ACTUAL | DROPPED<br>MEMBERS ACTUAL<br>(including transfers) |  |  |
| JULY/AUG/SEPT         | 2             | 0         | 1             | JULY/AUG/SEPT         | 125                   | 117                     | 89                                                 |  |  |
| OCT/NOV/DEC           | 0             | 1         | 5             | OCT/NOV/DEC           | 90                    | 95                      | 290                                                |  |  |
| JAN/FEB/MAR           | 2             | 1         | 0             | JAN/FEB/MAR           | 98                    | 266                     | 46                                                 |  |  |
| APR/MAY/JUNE          | 0             | 5         | 0             | APR/MAY/JUNE          | 20                    | 146                     | 3                                                  |  |  |